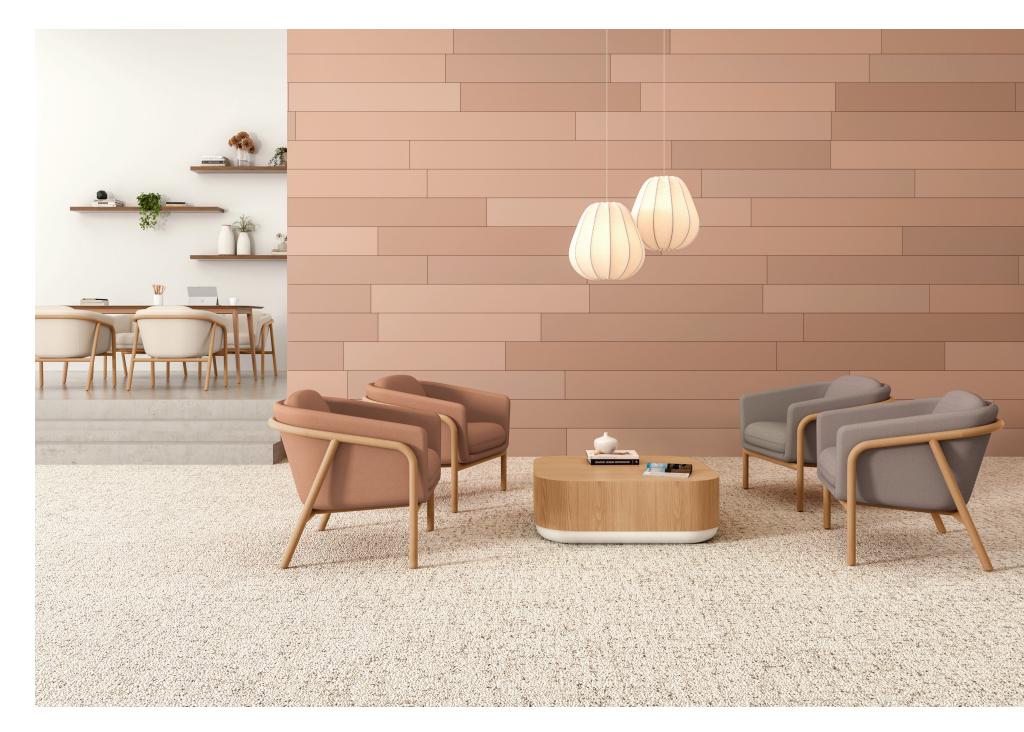

## mayland wood

Foreground: lounge chairs with Lineup occasional table by Arcadia. Background: guest chairs with Hado meeting table.

Mayland rises to any occasion with a scale, style and level of comfort that's pleasant for everyone. Guest and lounge models are both outfitted with plush cushions and an exposed wood frame that create an inviting and hard-to-resist combination. And with finish options ranging from the subtle to the sophisticated, it ensures there's something to satisfy every color palette.