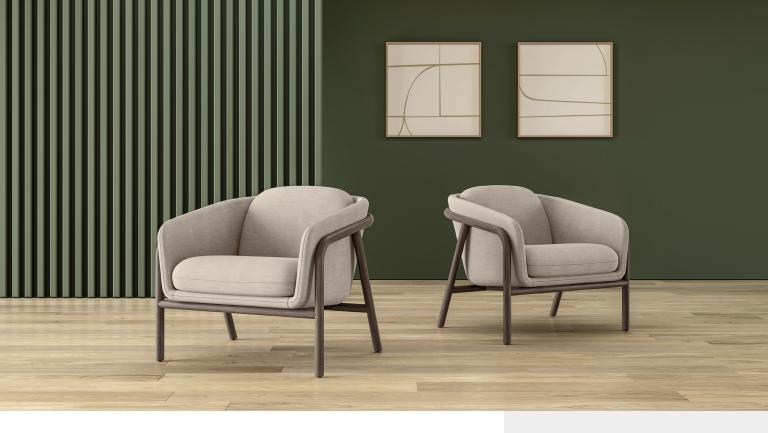

## mayland wood

Foreground: lounge chairs with Lineup occasional table by Arcadia. Background: guest chairs with Hado meeting table.

Mayland rises to any occasion with a scale, style and level of comfort that's pleasant for everyone. Guest and lounge models are both outfitted with plush cushions and an exposed wood frame that create an inviting and hard-to-resist combination. And with finish options ranging from the subtle to the sophisticated, it ensures there's something to satisfy every color palette.

### **PICTURED AT TOP:** Lounge chairs.

**PICTURED ON THE COVER:** Guest chairs with Lineup meeting tables by Arcadia.