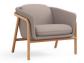

## mayland wood

Foreground: lounge chairs with Lineup occasional table by Arcadia. Background: guest chairs with Hado meeting table.

Mayland rises to any occasion with a scale, style and level of comfort that's pleasant for everyone. Guest and lounge models are both outfitted with plush cushions and an exposed wood frame that create an inviting and hard-to-resist combination. And with finish options ranging from the subtle to the sophisticated, it ensures there's something to satisfy every color palette.

### **PICTURED AT TOP:** Lounge chairs.

**PICTURED ON THE COVER:** Guest chairs with Lineup meeting tables by Arcadia.