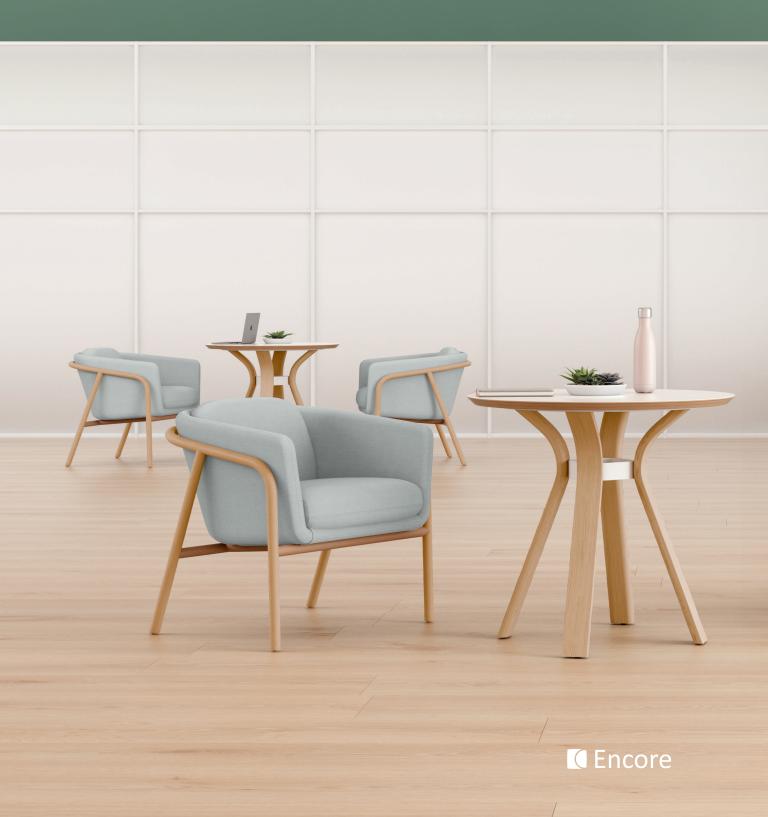

## mayland wood

Foreground: lounge chairs with Lineup occasional table by Arcadia. Background: guest chairs with Hado meeting table.

Mayland rises to any occasion with a scale, style and level of comfort that's pleasant for everyone. Guest and lounge models are both outfitted with plush cushions and an exposed wood frame that create an inviting and hard-to-resist combination. And with finish options ranging from the subtle to the sophisticated, it ensures there's something to satisfy every color palette.

### **PICTURED AT TOP:** Lounge chairs.

**PICTURED ON THE COVER:** Guest chairs with Lineup meeting tables by Arcadia.