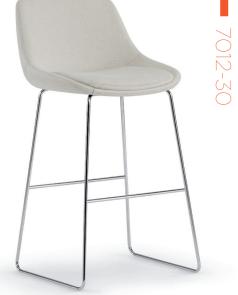

## Hoom Stools

| Models                                | Features                                                                                          | Dimensions                                 |
|---------------------------------------|---------------------------------------------------------------------------------------------------|--------------------------------------------|
| Counter Height<br>Wire Rod Metal Base | Wire Rod Metal Base Offered in Charcoal Grey, Metallic Silver,<br>Chrome and Satin Black Finishes | Counter Height<br>21.25" W x 23" D x 38" H |
|                                       | Premium Finishes Also Available                                                                   | Bar Height<br>21.25" W x 23" D x 41" H     |
|                                       | 4-Leg Wood Base Offered in all Standard and Custom Finishes on Ash                                |                                            |
| Counter Height<br>4-Leg Wood Base     | 300 lb. Weight Capacity                                                                           |                                            |
| Bar Height<br>Wire Rod Metal Base     |                                                                                                   |                                            |
| Bar Height<br>4-Leg Wood Base         |                                                                                                   |                                            |