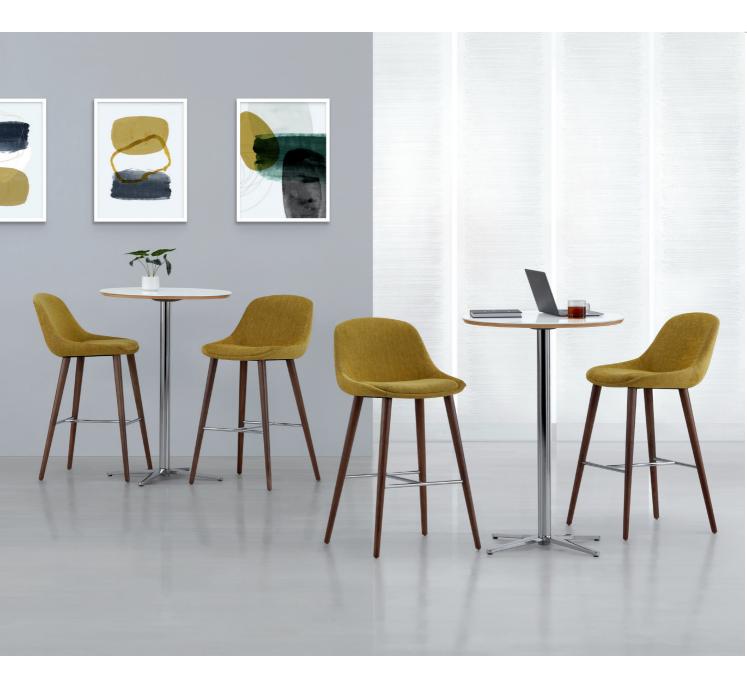

Hoom stools captivate with a purposeful design that not only provides enduring comfort, but is visually approachable from all angles. Metal and wood bases – available in both bar and counter heights – adapt to shifting needs with ease, while shared elements with their guest and lounge counterparts allow the collection to intermingle seamlessly across a variety of interiors.

Counter height, 4-leg wood base.

chrome finish.