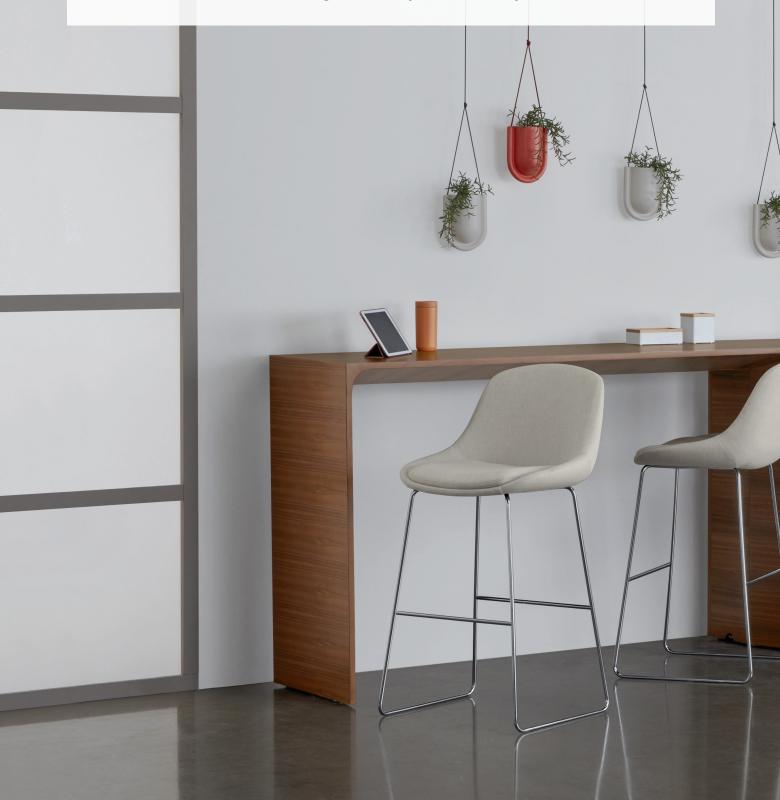

Hoom stools captivate with a purposeful design that not only provides enduring comfort, but is visually approachable from all angles. Metal and wood bases – available in both bar and counter heights – adapt to shifting needs with ease, while shared elements with their guest and lounge counterparts allow the collection to intermingle seamlessly across a variety of interiors.

Accompanying guest and lounge seating also available.

Designed by Gower + Woolf

• An Arcadia Company •