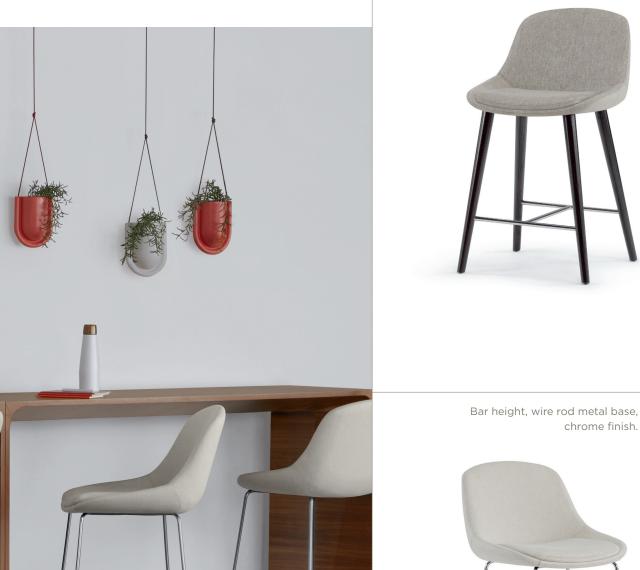

## Hoom Stools

| Models                                | Features                                                                                          | Dimensions                                 |
|---------------------------------------|---------------------------------------------------------------------------------------------------|--------------------------------------------|
| Counter Height<br>Wire Rod Metal Base | Wire Rod Metal Base Offered in Charcoal Grey, Metallic Silver,<br>Chrome and Satin Black Finishes | Counter Height<br>21.25" W x 23" D x 38" H |
|                                       | Premium Finishes Also Available                                                                   | Bar Height<br>21.25" W x 23" D x 41" H     |
|                                       | 4-Leg Wood Base Offered in all Standard and Custom Finishes on Ash                                |                                            |
| Counter Height<br>4-Leg Wood Base     | 300 lb. Weight Capacity                                                                           |                                            |
| Bar Height<br>Wire Rod Metal Base     |                                                                                                   |                                            |
| Bar Height<br>4-Leg Wood Base         |                                                                                                   |                                            |