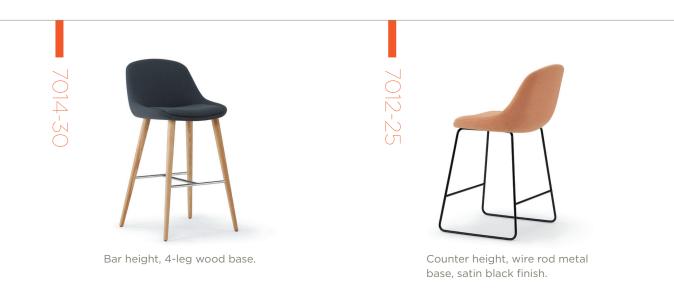

Counter height, 4-leg wood base.

chrome finish.

## Hoom Stools

| Models                                | Features                                                                                          | Dimensions                                 |
|---------------------------------------|---------------------------------------------------------------------------------------------------|--------------------------------------------|
| Counter Height<br>Wire Rod Metal Base | Wire Rod Metal Base Offered in Charcoal Grey, Metallic Silver,<br>Chrome and Satin Black Finishes | Counter Height<br>21.25" W x 23" D x 38" H |
|                                       | Premium Finishes Also Available                                                                   | Bar Height<br>21.25" W x 23" D x 41" H     |
|                                       | 4-Leg Wood Base Offered in all Standard and Custom Finishes on Ash                                |                                            |
| Counter Height<br>4-Leg Wood Base     | 300 lb. Weight Capacity                                                                           |                                            |
| Bar Height<br>Wire Rod Metal Base     |                                                                                                   |                                            |
| Bar Height<br>4-Leg Wood Base         |                                                                                                   |                                            |