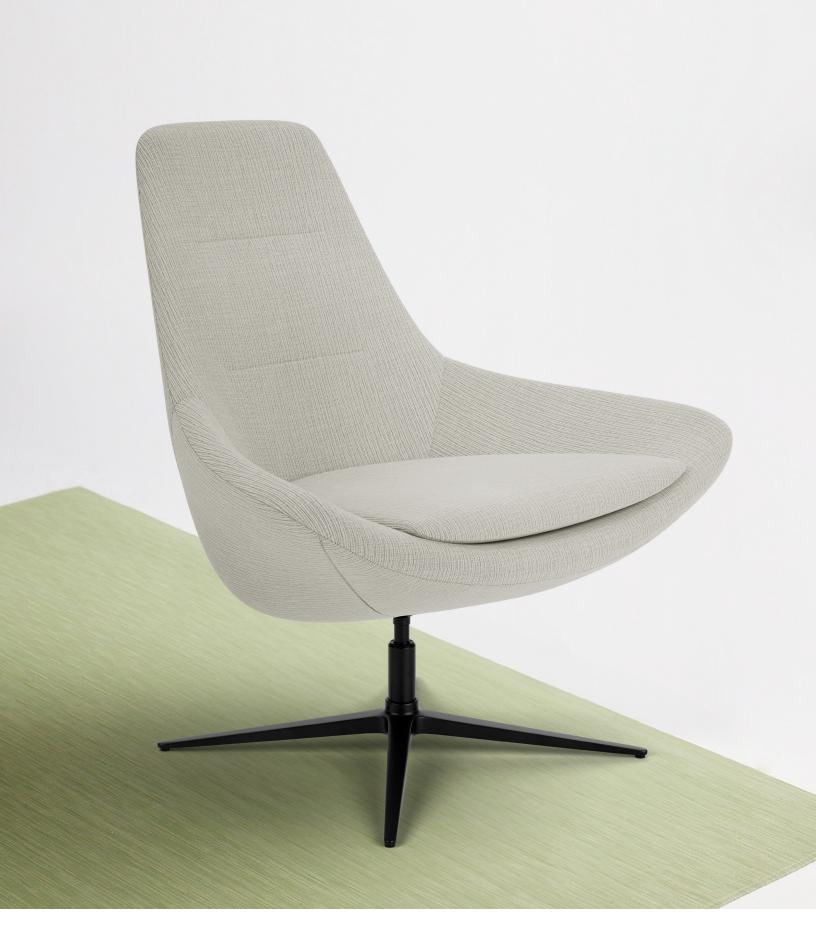

Astro chair

Chico ottoman

### **Features**

- · Design: high profile back offers privacy and support with a seat able to be clean out, velcro-attached or permanent/fixed
- Via Seating's comfort foam: a proprietary blend of high-density, injection-molded, closed-cell, cold-cured comfort foam
- Ottoman: choice to pair with Via Seating's Chico square ottoman
- Design for the Environment (DfE): Screened to the ANSI/BIFMA e3-2019 Annex B- List of Chemicals of Concern & CA Prop 65 List
- Sustainability: BIFMA LEVEL® 2 certified & CLEAN AIR GOLD certified/certified low emitting
- Specify On: Spec It, CET, GSA (contract #GS-28F-005CA), Project Matrix, 2020 ("CAP/GIZA") & KITS Collaborator
- Weight Capacity: 300 lb
- Quick Ship/48-hour Manufacturing: 2 chairs made in 48 hours with stocked textiles where relevant
- Warranty: 6 year warranty

#### Bases

#69C

Polished 4-leg #33POL

black 4-leg #33BLK

Choice of return-to-center (#SR) or non return-to-center/ free float (#SO)