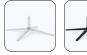

#### Bases

#69C

Polished 4-leg #33POL

black 4-leg #33BLK

Choice of return-to-center (#SR) or non return-to-center/ free float (#SO)