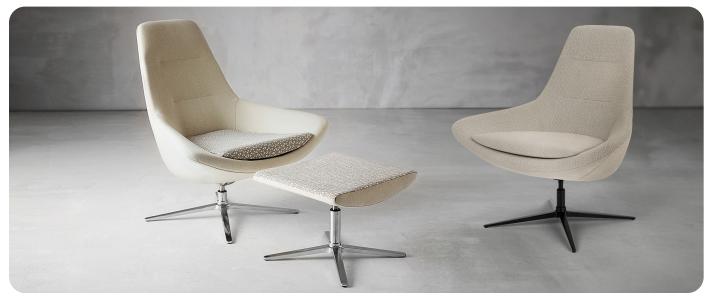

Astro chair

Chico ottoman

### **Features**

- · Design: high profile back offers privacy and support with a seat able to be clean out, velcro-attached or permanent/fixed
- Via Seating's comfort foam: a proprietary blend of high-density, injection-molded, closed-cell, cold-cured comfort foam
- Ottoman: choice to pair with Via Seating's Chico square ottoman
- Design for the Environment (DfE): Screened to the ANSI/BIFMA e3-2019 Annex B- List of Chemicals of Concern & CA Prop 65 List
- Sustainability: BIFMA LEVEL® 2 certified & CLEAN AIR GOLD certified/certified low emitting
- Specify On: Spec It, CET, GSA (contract #GS-28F-005CA), Project Matrix, 2020 ("CAP/GIZA") & KITS Collaborator
- Weight Capacity: 300 lb
- Quick Ship/48-hour Manufacturing: 2 chairs made in 48 hours with stocked textiles where relevant
- Warranty: 6 year warranty

#### Bases

#69C

Polished 4-leg #33POL

black 4-leg #33BLK

Choice of return-to-center (#SR) or non return-to-center/ free float (#SO)