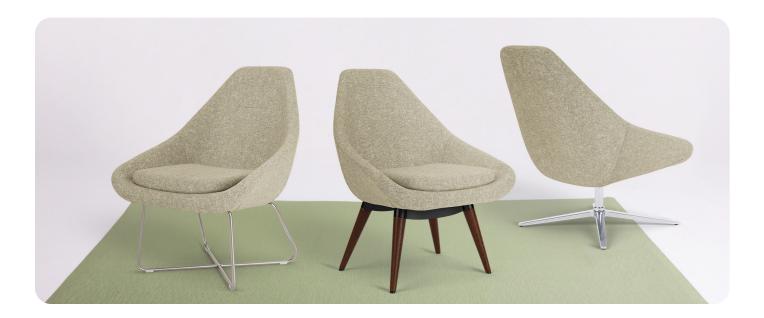

#### Motion-Lounge Experience

360° swivel #69C

Rock &

Rock, swivel & swivel #70C sway #72C

#### Bases

Oak low Walnut low 4-leg wood 4-leg wood #5OAK #5WAI

Silver wire "X" frame #21XS

Black wire "X" frame #21XB

Polished 4-leg #33POL

Choice of return-to-center (#SR) or non return-to-center/free float (#SO)