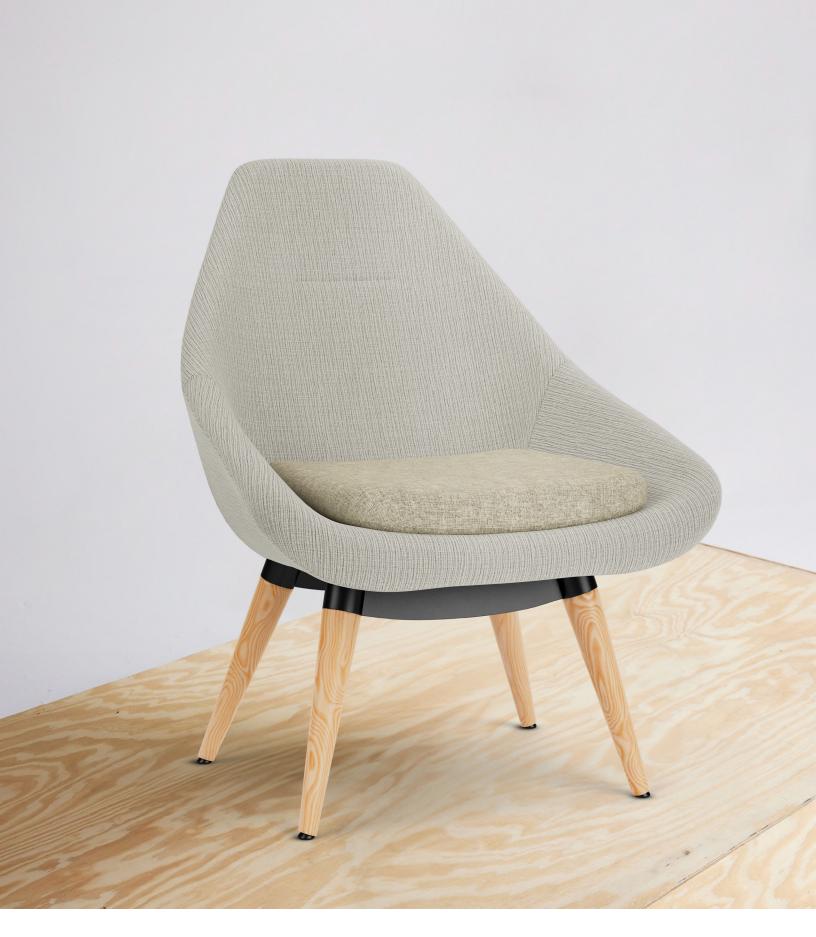

#### Bases

Oak low Walnut low 4-leg wood 4-leg wood #5OAK #5WAI

Silver wire "X" frame #21XS

Black wire "X" frame #21XB

Polished 4-leg #33POL

Choice of return-to-center (#SR) or non return-to-center/free float (#SO)