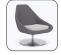

#### Bases

Oak low Walnut low 4-leg wood 4-leg wood #5OAK #5WAI

Silver wire "X" frame #21XS

Black wire "X" frame #21XB

Polished 4-leg #33POL

Choice of return-to-center (#SR) or non return-to-center/free float (#SO)