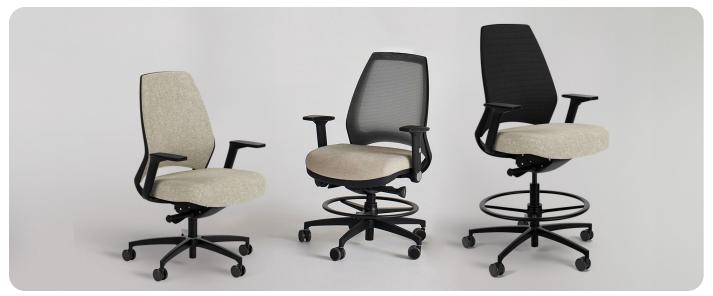

Upholstered back

Mesh back

Groove back

### **Features**

- Chair, Tall Stool, Extra-Tall Stool & the Award-Winning 4-UP true sit-to-stand chair with telescoping gas lift
- Control Mechanisms: quick adjust advanced synchro with optional forward tilt + seat depth adjustment or body balance
- Via Seating's comfort foam: a proprietary blend of high-density, injection-molded, closed-cell, cold-cured comfort foam
- Design for the Environment (DfE): Screened to the ANSI/BIFMA e3-2019 Annex B- List of Chemicals of Concern & CA Prop 65 List
- Sustainability: BIFMA LEVEL® 2 certified & CLEAN AIR GOLD certified/certified low emitting
- Specify On: Spec It, CET, GSA (contract #GS-28F-005CA), Project Matrix, 2020 ("CAP/GIZA") & KITS Collaborator
- Weight Capacity: 300 lb 400 lb (based on options selected)
- Quick Ship/48-hour Manufacturing: 20 chairs (mesh & groove) & 15 chairs (upholstered) made in 48 hours with stocked textiles
- Warranty: 12 year warranty, 5 for mesh & groove backs