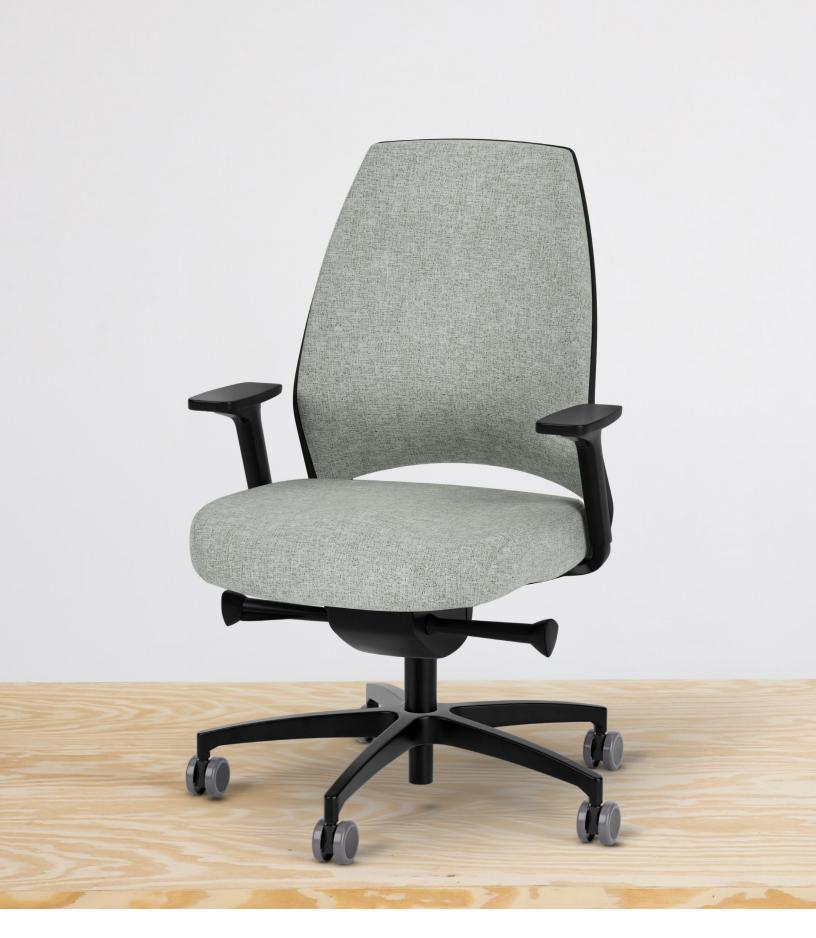

Upholstered back

Mesh back

Groove back

### **Features**

- Chair, Tall Stool, Extra-Tall Stool & the Award-Winning 4-UP true sit-to-stand chair with telescoping gas lift
- Control Mechanisms: quick adjust advanced synchro with optional forward tilt + seat depth adjustment or body balance
- Via Seating's comfort foam: a proprietary blend of high-density, injection-molded, closed-cell, cold-cured comfort foam
- Design for the Environment (DfE): Screened to the ANSI/BIFMA e3-2019 Annex B- List of Chemicals of Concern & CA Prop 65 List
- Sustainability: BIFMA LEVEL® 2 certified & CLEAN AIR GOLD certified/certified low emitting
- Specify On: Spec It, CET, GSA (contract #GS-28F-005CA), Project Matrix, 2020 ("CAP/GIZA") & KITS Collaborator
- Weight Capacity: 300 lb 400 lb (based on options selected)
- Quick Ship/48-hour Manufacturing: 20 chairs (mesh & groove) & 15 chairs (upholstered) made in 48 hours with stocked textiles
- Warranty: 12 year warranty, 5 for mesh & groove backs